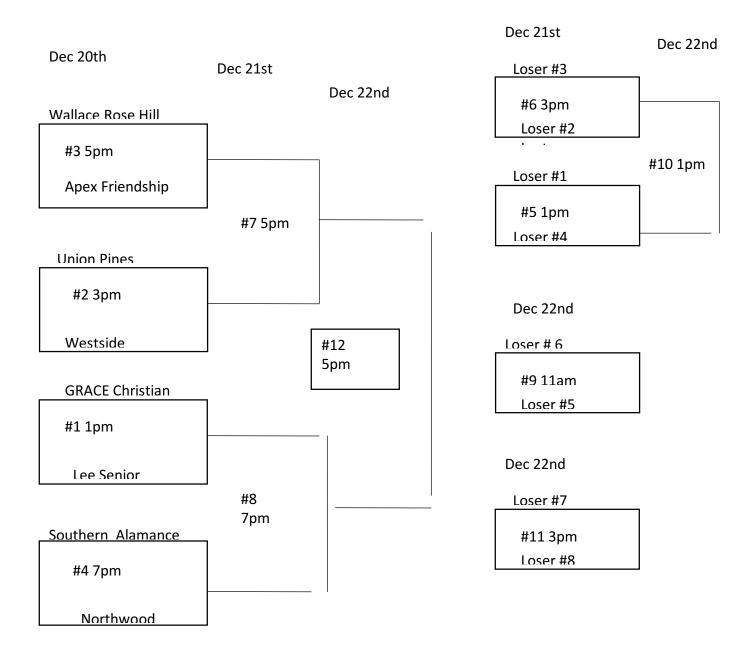

## Dec 20<sup>th</sup> **BOTTOM TEAM IS THE HOME TEAM**

1pm Game 1 Wallace vs Lee

3pm Game 2 Union Pines vs Westside SC

5pm Game 3 Grace vs Apex

7pm Game 4 Southern Alamance vs Northwood

## Dec 21<sup>st</sup> **BOTTOM TEAM IS THE HOME TEAM**

1pm Game 5 (Loser of Game 1 and Game 4)

3pm Game 6 (Loser of Game 3 and Game 2)

5pm Game 7 (Winner of Game 2 and Game 3)

7pm Game 8 (Winner of Game 1 and Game 4)

## Dec 22<sup>nd</sup> **BOTTOM TEAM IS THE HOME TEAM**

11am Game 9 (Loser of Game 5 and Game 6) 7<sup>th</sup> and 8<sup>th</sup> place 1pm Game 10 (Winner of Game 5 and Game 6) 5<sup>th</sup> and 6<sup>th</sup> place 3pm Game 11 (Loser of Game 7 and Game 8) 4<sup>th</sup> and 3<sup>rd</sup> place 5pm Game 12 (Winner of Game 7 and Game 8) 2<sup>nd</sup> and 1<sup>st</sup> place